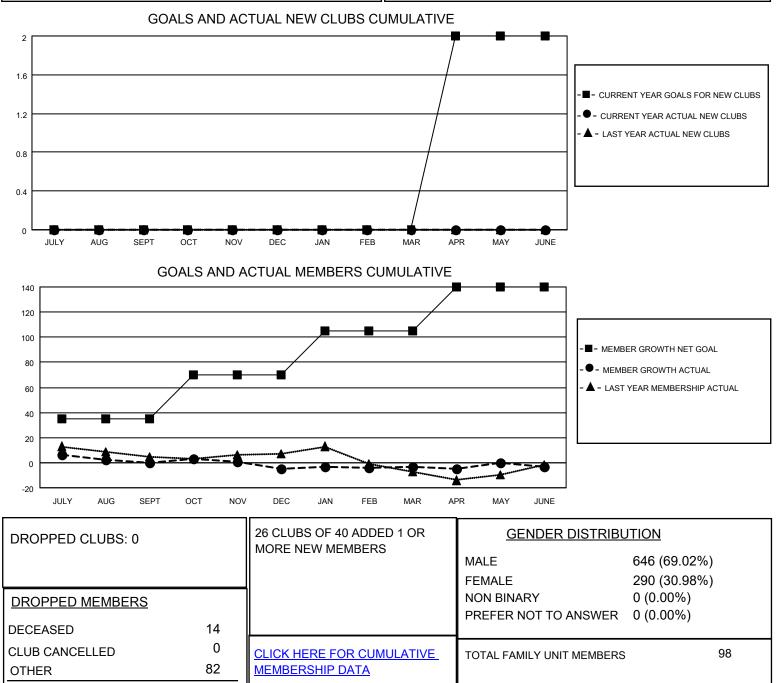

## LOCATION TEXAS

District 2 E1

Results as of: 6/30/2023

| Clubs                 |               |           |               | Members               |                       |                         |                                                    |
|-----------------------|---------------|-----------|---------------|-----------------------|-----------------------|-------------------------|----------------------------------------------------|
| RESULTS FOR 2022-2023 |               |           |               | RESULTS FOR 2022-2023 |                       |                         |                                                    |
| QUARTER               | NEW CLUB GOAL | NEW CLUBS | DROPPED CLUBS | QUARTER               | ER GROWTH NET<br>GOAL | MEMBER GROWTH<br>ACTUAL | DROPPED<br>MEMBERS ACTUAL<br>(including transfers) |
| JULY/AUG/SEPT         | 0             | 0         | 0             | JULY/AUG/SEPT         | 35                    | 23                      | 21                                                 |
| OCT/NOV/DEC           | 0             | 0         | 0             | OCT/NOV/DEC           | 35                    | 17                      | 22                                                 |
| JAN/FEB/MAR           | 0             | 0         | 0             | JAN/FEB/MAR           | 35                    | 30                      | 26                                                 |
| APR/MAY/JUNE          | 2             | 0         | 0             | APR/MAY/JUNE          | 35                    | 27                      | 27                                                 |

TOTAL

© Copyright 2023, Lions Clubs International, All Rights Reserved.

96

49

FAMILY MEMBERS PAYING HALF DUES